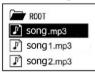

### PLAYLST

Show play list music selected of user.

(FF >>) Delete selected song when you forward shortly.

(FF▷▷) Delete all play list songs when you forward longer.

01 song1. mp3 02 song2. mp3 03 song3. mp3

01 song1. mp3 02 song2. mp3 03 song3. mp3

NO FILE